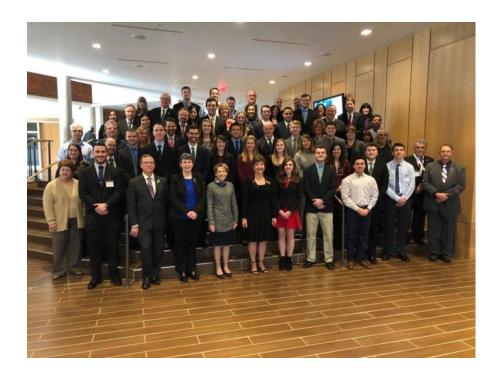

## Installation Ceremony

November 23rd, 2019,12:00 PM

The College of New Jersey

Brower Student Center, Room 225

Ewing, NJ

### TCNJ XE 2019 Fall Inductees

#### **Junior Undergraduate Members:**

Andrew Agresto
John Costello
Robert Dinger
Mark Esposito
Austin Farnum
Alexander Iorio
Hunter Kelly
Amanda Stephenson
John Thompson

#### **Alumni Members:**

Sofia Zapata

Nicholas Izzo ('13), PE Jeffrey Laux ('11), PE Ashley Napovier ('14) Edward Wilkes ('07), PE